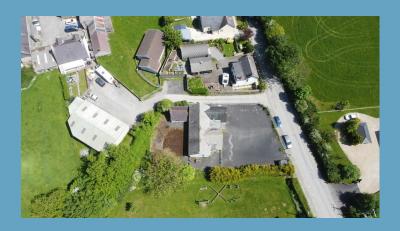

### Description

A former school located within Beulah. Potential for alternative uses subject to obtaining the necessary consents. The building has former playground areas located to the front and rear.

### EXTERNALLY

The building has spacious grounds to the front and rear of the building.

Services: Mains Electricty, Water and Drainage.

Tenure: Freehold

Local Authority: Ceredigion

Rateable Value: £2,650 Effective 01/04/23 (Note as a school).