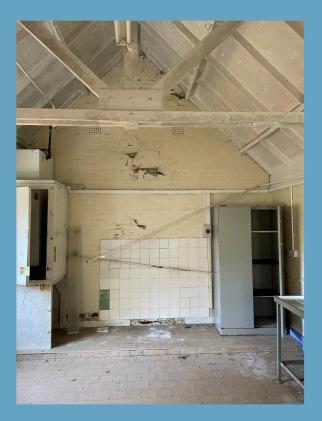

## **GROUND FLOOR COMPRISES**

Entrance Door To

## Reception

| Area   | 5.2m x 2.6m Doors to toilets and to |
|--------|-------------------------------------|
| Room 1 | 2.2m x 2.9m                         |
| Room 2 | 8.5m x 5m                           |
| Room 3 | 3.8m x 2.8m Door to side and to     |
| Room 4 | 7.6m x 5.2m                         |
| Room 5 | 4.3m x 4.9m                         |