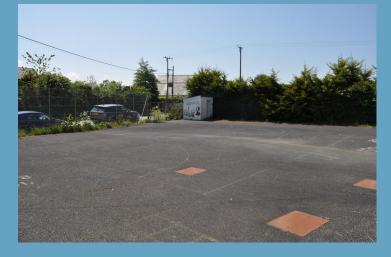

### Description

A former school located within Beulah. Potential for alternative uses subject to obtaining the necessary consents. The building has former playground areas located to the front and rear.

### EXTERNALLY

The building has spacious grounds to the front and rear of the building.

Services: Mains Electricty, Water and Drainage.

Tenure: Freehold

Local Authority: Ceredigion

Rateable Value: £2,650 Effective 01/04/23 (Note as a school).