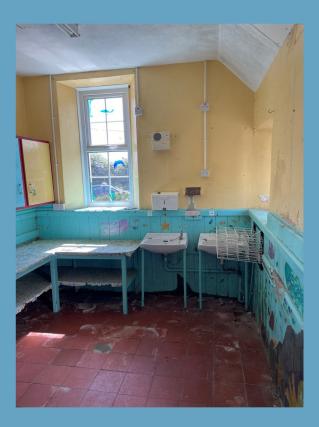

### Description

A former school located within Beulah. Potential for alternative uses subject to obtaining the necessary consents. The building has former playground areas located to the front and rear.

## Reception

| Area   | 5.2m x 2.6m Doors to toilets and to |
|--------|-------------------------------------|
| Room 1 | 2.2m x 2.9m                         |
| Room 2 | 8.5m x 5m                           |
| Room 3 | 3.8m x 2.8m Door to side and to     |
| Room 4 | 7.6m x 5.2m                         |
| Room 5 | 4.3m x 4.9m                         |