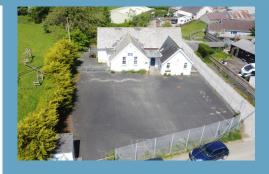

### Description

A former school located within Beulah. Potential for alternative uses subject to obtaining the necessary consents. The building has former playground areas located to the front and rear.

### EXTERNALLY

The building has spacious grounds to the front and rear of the building.

Services: Mains Electricty, Water and Drainage.

Tenure: Freehold

Local Authority: Ceredigion

Rateable Value: £2,650 Effective 01/04/23 (Note as a school).