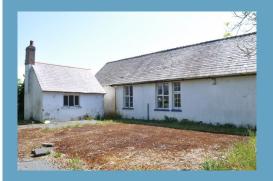

### Description

A former school located within Beulah. Potential for alternative uses subject to obtaining the necessary consents. The building has former playground areas located to the front and rear.

### EXTERNALLY

The building has spacious grounds to the front and rear of the building.

Services: Mains Electricty, Water and Drainage.

Tenure: Freehold

Local Authority: Ceredigion

Rateable Value: £2,650 Effective 01/04/23 (Note as a school).