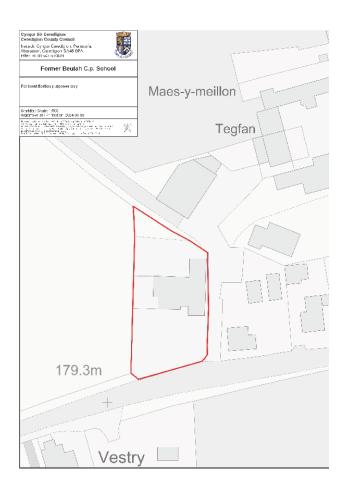

### EXTERNALLY

The building has spacious grounds to the front and rear of the building.

Services: Mains Electricty, Water and Drainage.

Tenure: Freehold

Local Authority: Ceredigion

Rateable Value: £2,650 Effective 01/04/23 (Note as a school).