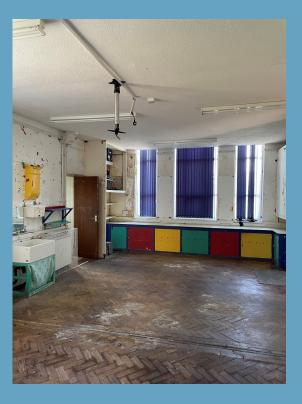

## **GROUND FLOOR COMPRISES**

Entrance Door To

## Reception

| Area   | 5.2m x 2.6m Doors to toilets and to |
|--------|-------------------------------------|
| Room 1 | 2.2m x 2.9m                         |
| Room 2 | 8.5m x 5m                           |
| Room 3 | 3.8m x 2.8m Door to side and to     |
| Room 4 | 7.6m x 5.2m                         |
| Room 5 | 4.3m x 4.9m                         |