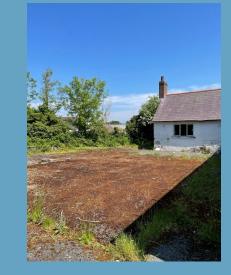

### EXTERNALLY

The building has spacious grounds to the front and rear of the building.

Services: Mains Electricty, Water and Drainage.

Tenure: Freehold

Local Authority: Ceredigion

Rateable Value: £2,650 Effective 01/04/23 (Note as a school).