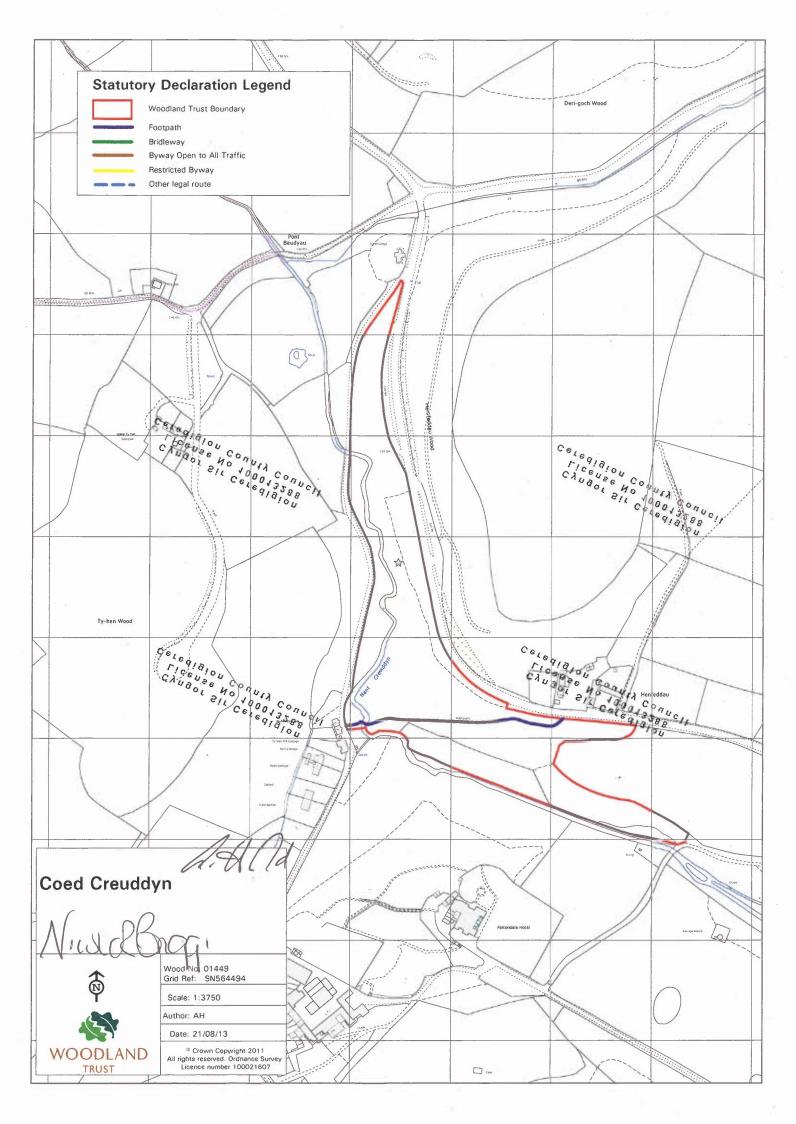

11 November 2013

Dear Sir/Madam

HIGHWAYS : ACT 1980 - SECTION 31 (6)

| Wood Name     | Location   | Grid Reference | WT Wood Ref. |
|---------------|------------|----------------|--------------|
| Coed Creuddyn | Falcondale | SN564494       | 01449        |

## I AVERIL HAROLD DO SOLEMNLY AND SINCERELY DECLARE as follows:

- The Woodland Trust, a company limited by guarantee and registered charity no. 294344, is and has been since 26 March 1998 the owner of the land known as Coed Creuddyn, Falcondale more particularly delineated on the plan accompanying this declaration and thereon edged red.
- 2. On the 25 March 2004 the Woodland Trust deposited with Ceredigion Council, being the appropriate Council, a statutory declaration stating that no additional ways [other than those marked in the appropriate colour on the plan accompanying this declaration] had been dedicated as footpaths since the deposit of the statement 10 December 1998.
- 3. No additional ways have been dedicated over the land edged red on the plan accompanying this dediatation since the statutory declaration referred to in the statutory declaration referred to in the statutory declaration referred to in the statutory of the statutory declaration referred to in the statutory declaration is declaration in the statutory declaration is declaration.