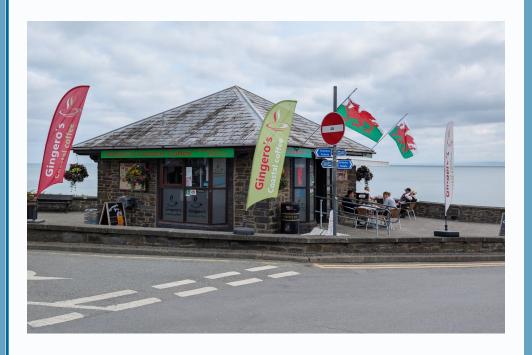

## Former Tourist Information Centre Church Street New Quay SA45 9NZ

Offers are invited to occupy the former TIC New Quay on a <u>6 year lease</u>

Located in an enviable location near to the harbour, pier and beaches of New Quay, Ceredigion.

## DESCRIPTION.

The former TIC at New Quay is a stone/slate building located in a central position just off the harbour and pier of New Quay, Ceredigion. Having an external area of 47 sq. metres and benefiting from Planning consent for a coffee and cake shop with internal seating. Any parties wishing to use the property for purposes that do not fall within the permitted use shall make enquiries with the Local Planning Authority.