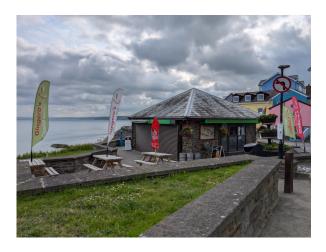

## Former Tourist Information Centre Church Street New Quay SA45 9NZ

Offers are invited to occupy the former TIC New Quay on a <u>6 year lease</u>

Located in an enviable location near to the harbour, pier and beaches of New Quay, Ceredigion.

## DESCRIPTION.

The former TIC at New Quay is a stone/slate building located in a central position just off the harbour and pier of New Quay, Ceredigion. Having an external area of 47 sq. metres and benefiting from Planning consent for a coffee and cake shop with internal seating. Any parties wishing to use the property for purposes that do not fall within the permitted use shall make enquiries with the Local Planning Authority.