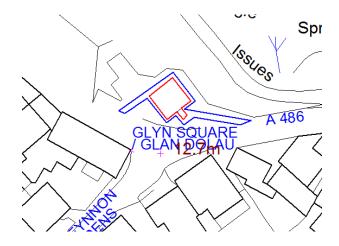

## DESCRIPTION.

The former TIC at New Quay is a stone/slate building located in a central position just off the harbour and pier of New Quay, Ceredigion. Having an external area of 47 sq. metres and benefiting from Planning consent for a coffee and cake shop with internal seating. Any parties wishing to use the property for purposes that do not fall within the permitted use shall make enquiries with the Local Planning Authority.

Offers should be received by email to Estates@ceredigion.gov.uk marked "Tender Enclosed—Confidential" no later than 12 noon, Friday the 4th July 2025

- Services—Mains Water, Electricity & Drainage
- Tenure—6 Year Lease— Property edged Red only—Full Repairing/Insuring Basis. (Excluded from the provisions of Part II of the Landlord & Tenant Act 1954.
- Permitted Opening hours between 7am-8pm.
- Local Authority—Ceredigion